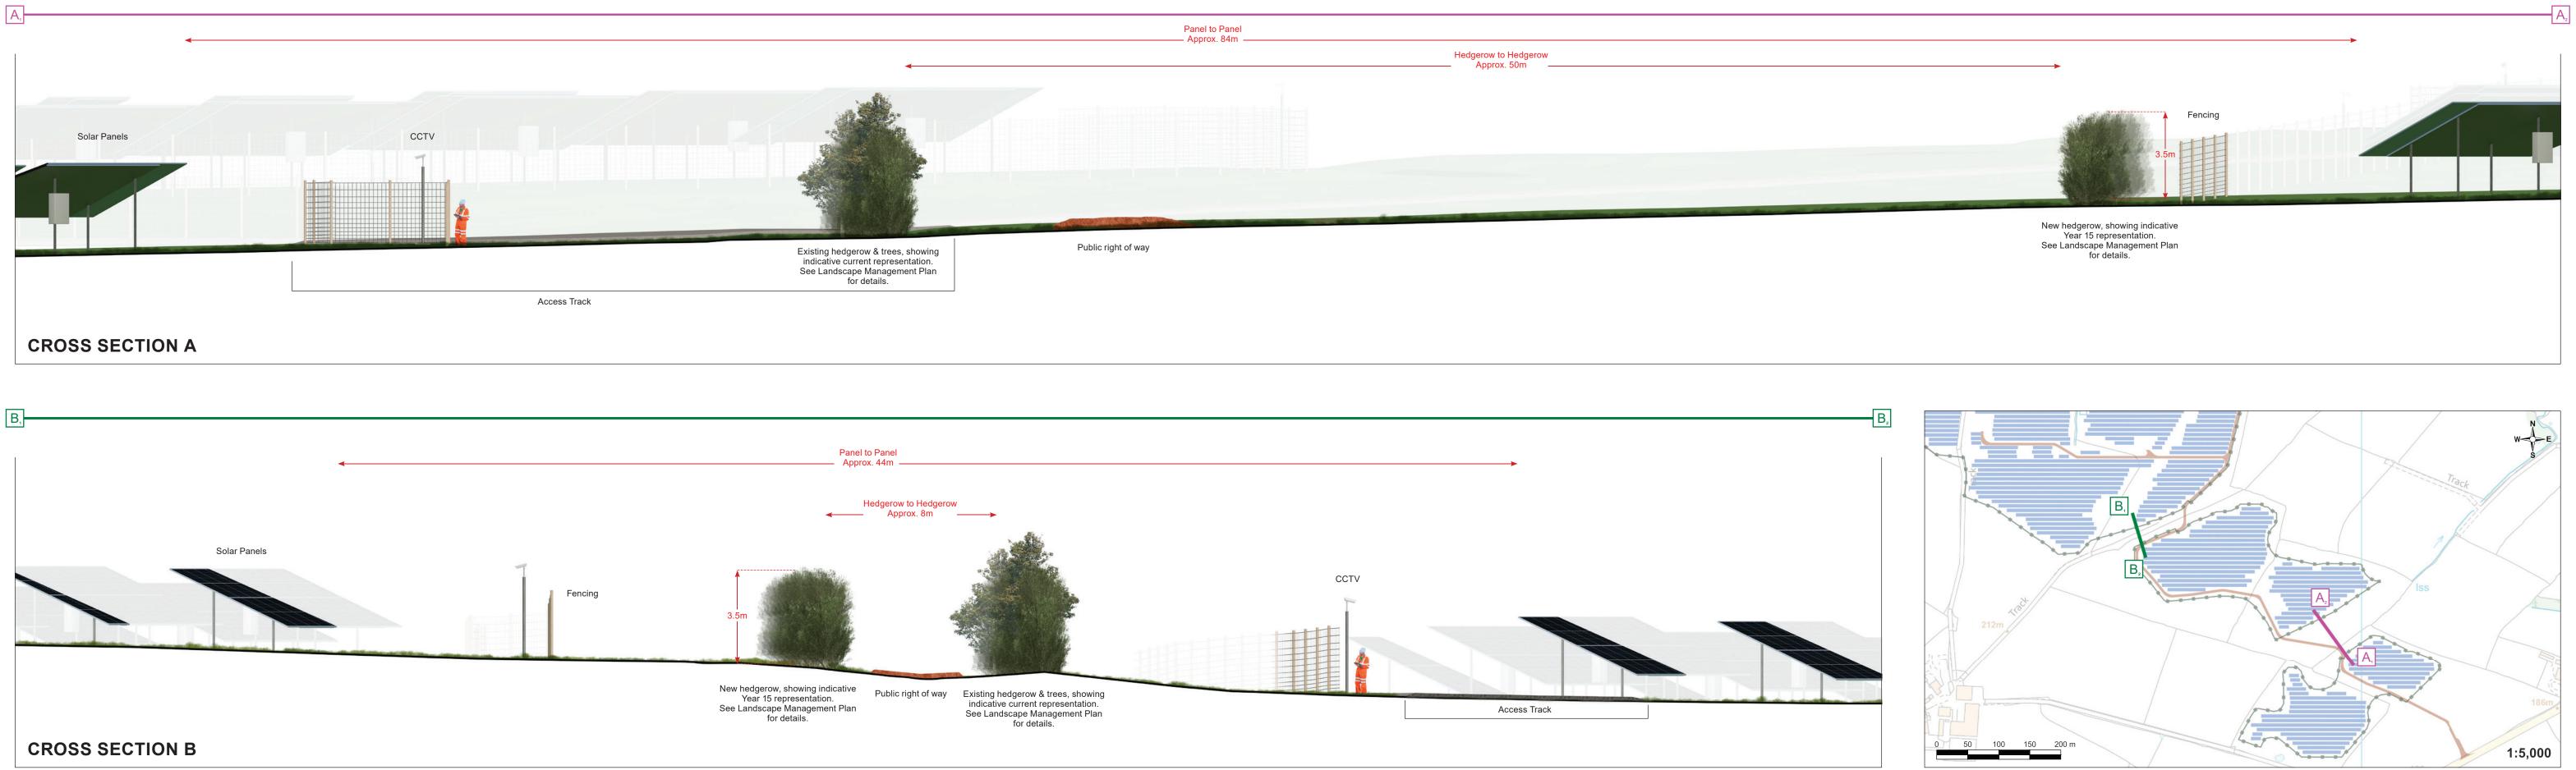

Appendix J: Cross Sections of PRoW

|                         | Date                      | By                  |
|-------------------------|---------------------------|---------------------|
|                         | FEB 2025                  | CTG                 |
|                         | Image Size<br>Varies      | QA<br>CTG / BT      |
|                         | Paper Size<br>840 x 297mm | ISSUE<br>3.0        |
| 312040-G012b X-Sections |                           | Sections 1/2A1.indd |

| Panel to Panel Approx. 84m |                                     |                      |
|----------------------------|-------------------------------------|----------------------|
|                            | Hedgerow to Hedgerow<br>Approx. 50m |                      |
|                            |                                     |                      |
|                            |                                     |                      |
|                            |                                     |                      |
|                            |                                     |                      |
|                            |                                     | and the second state |
| Public right of way        |                                     |                      |
| Fublic right of way        |                                     |                      |
|                            |                                     |                      |

Leaford Solar Farm • Renewable Energy Systems Ltd. Landscape and Visual Impact Assessment

**Arthian** Figure 25: Cross Sections of Public Right of Way